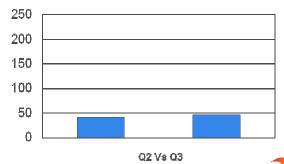

|        |
| Others, net                            | 73                     | 1        |        | (325)   |        |
| Operating expenses                     | 87,973                 | 90,128   | -2.4%  | 50,382  | 74.6%  |
| Operating income (loss)                | 13,743                 | (50,284) | _      | (109)   | _      |
| Net income (loss) attributable to SMIC | 7,059 I                | (42,825) | _      | (3,772) | _      |
| Net income (loss) per ADS              | 0.01                   | (0.08)   | _      | (0.01)  | _      |

- Wafer revenue from our managed fab Wuhan Xinxin was \$41.6 million in Q2, contributing 9.9% to our total revenue, vs. \$22.1M in previous quarter.
- R&D expense in Q2 was offset by government grants of \$16 million









## **North America**

250